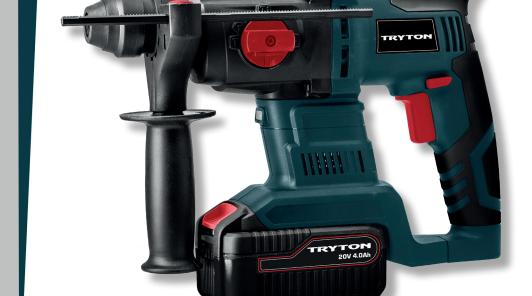

## **HAMMER DRILL 20V, SDS+, 4 FUNCTION**

## Impact energy 2J. Rotation speed 0-1850 / min. Impact rate (bpm) 4800/ min. SDS+ chuck. 4 functions: drilling, hammer drilling, chiselling,

**PRODUCT FEATURES** 

chisel positioning. LED workplace illumination. Rubberized handle to reduce the feeling of vibration. The set includes 2 x 4.0Ah battery and charger.

| Code              | TMM20                              |
|-------------------|------------------------------------|
| rated voltage     | 20 V                               |
| impact power      | 2 J                                |
| battery capacity  | 4 Ah                               |
| no-load speed     | 0-1850 /min.                       |
| impact frequency  | 0-4800 /min.                       |
| equipment         | 1-h charger, 2 battery Li-lon 4 Ah |
| carton quantities | 2                                  |