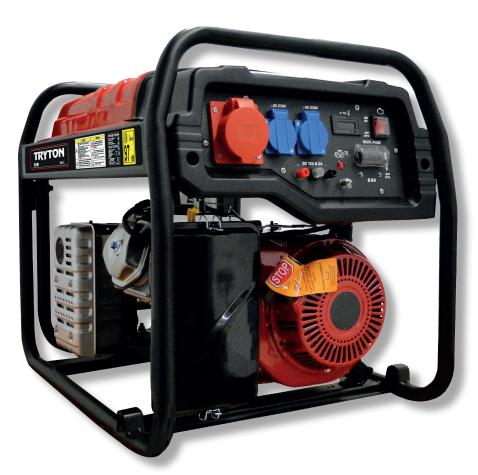

## **PRODUCT FEATURES**

Supplying devices with 230V (single-phase) and 400V (three-phase) voltage. Copper generator winding.

AVR voltage stabilization system. Avilable set EATOG55. Folded handle and transport wheels.