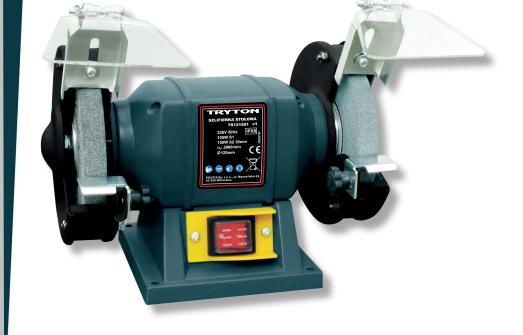

## **BENCH GRINDER**

## 230V 50Hz 3 m

| Code                    | TS121501                                                                                       | TS152501   | TS203501 |
|-------------------------|------------------------------------------------------------------------------------------------|------------|----------|
| power                   | 150 W                                                                                          | 250 W      | 350 W    |
| grinding stone dia.     | 125 mm                                                                                         | 150 mm     | 200 mm   |
| mount bore dia.         | 12.7                                                                                           | 7 mm 16 mm |          |
| grinding stone<br>width | 16 mm                                                                                          | 20 mm      |          |
| no-load speed           | 2950 /min.                                                                                     |            |          |
| equipment               | fine grain abrasive disc, coarse grain abrasive disc, anti-splash<br>guards, workpiece support |            |          |
| carton quantities       |                                                                                                | 2          | 1        |

## **PRODUCT FEATURES**

Dustproof switch and bearings. Disc for initial and finishing grinding.